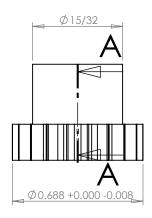

**SECTION A-A** 

## PLASTOCK ®

**Manufactured by Putnam Precision Molding** 

www.plastock.biz © 2010 Putnam Precision Molding Part Number:

32-20

**Part Description:** 

Delrin Spur Gears 32 Pitch - 20° Pressure Angle

Dimensions are in inches Tolerances:
Unless Explicitly Stated
Assume ± 0.015