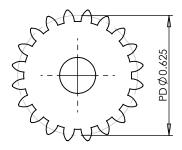

## PLASTOCK ®

**Manufactured by Putnam Precision Molding** 

www.plastock.biz © 2010 Putnam Precision Molding Part Number:

32-20

**Part Description:** 

Delrin Spur Gears 32 Pitch - 20° Pressure Angle

Dimensions are in inches Tolerances:
Unless Explicitly Stated
Assume ± 0.015