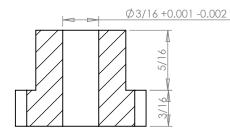

**SECTION A-A** 

## PLASTOCK ®

**Manufactured by Putnam Precision Molding** 

www.plastock.biz © 2010 Putnam Precision Molding Part Number:

32-20

**Part Description:** 

Delrin Spur Gears 32 Pitch - 20° Pressure Angle

Dimensions are in inches Tolerances:
Unless Explicitly Stated
Assume ± 0.015